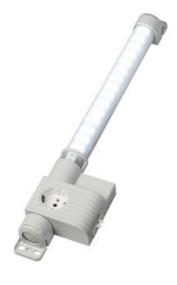

# VARIOLINE LAMP WITH SOCKET LED 121/122 - OBSOLETE - NEW RANGE COMING SOON

Varioline

12234.0-00 OBSOLETE - LED 122 120V AC, without switch, screw fixing, USA/Canada socket

- OBSOLETE
- FOR LED LIGHT USE LED 025
- FOR SOCKETS USE SD 035

#### **GENERAL DATA**

| Mounting               | Screw fixing               |
|------------------------|----------------------------|
| Nominal voltage        | 120 V AC                   |
| Activation             | No switch                  |
| Connection type        | 3-pole plug with snap lock |
| Socket                 | USA/CA                     |
| Nominal socket current | 15 A                       |
| Light source           | LED                        |
| Luminance              | 1.080 Lm/1.730 Lm          |
| Life span              | 60,000h at +20°C           |
|                        |                            |

#### **DIMENSIONS**

| Length | 700 mm |
|--------|--------|
| Width  | 100 mm |
| Height | 44 mm  |